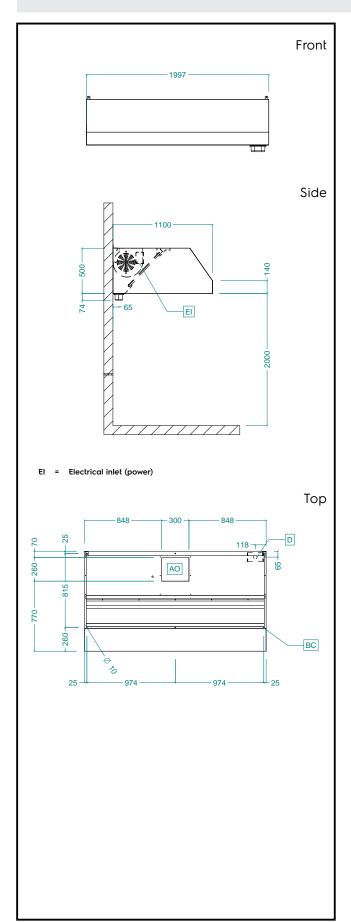

### Electric

Supply voltage:

644222 (ABPV1120BT) 220-240 V/1N ph/50 Hz

**Total Watts:** 0.42 kW **Built-in Fan Power:** 420 W

**Key Information:** 

External dimensions, Width: 2000 mm External dimensions, Depth: 1100 mm 500 mm External dimensions, Height: Net weight: 66 kg

Air Emission:

Air capacity: 2700 mc/h